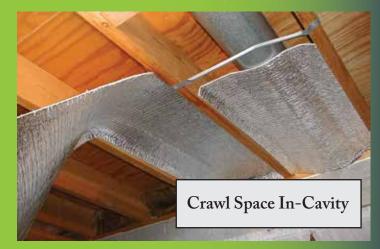

- \* Can Be Used With Mass Insulation
- \* Sound Deadener
- \* Improves Insulation System Performance
- \* Unique Pre-Crushed Tab Design For Easy Install
- \* For Use in Wall, Rafter, Crawlspace Applications, Under Laminate Flooring And Much More