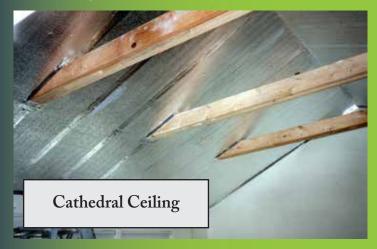

- \* Can Be Used With Mass Insulation
- \* Sound Deadener
- \* Improves Insulation System Performance
- \* Unique Pre-Crushed Tab Design For Easy Install
- \* For Use in Wall, Rafter, Crawlspace Applications, Under Laminate Flooring And Much More