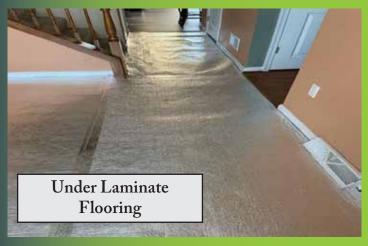

- \* Can Be Used With Mass Insulation
- \* Sound Deadener
- \* Improves Insulation System Performance
- \* Unique Pre-Crushed Tab Design For Easy Install
- \* For Use in Wall, Rafter, Crawlspace Applications, Under Laminate Flooring And Much More