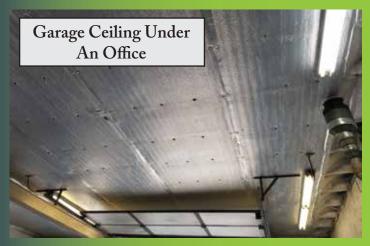

- \* Can Be Used With Mass Insulation
- \* Sound Deadener
- \* Improves Insulation System Performance
- \* Unique Pre-Crushed Tab Design For Easy Install
- \* For Use in Wall, Rafter, Crawlspace Applications, Under Laminate Flooring And Much More