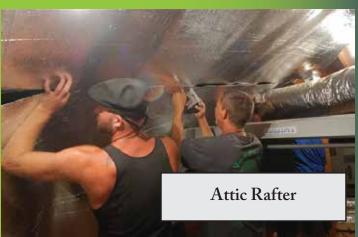

- \* Can Be Used With Mass Insulation
- \* Sound Deadener
- \* Improves Insulation System Performance
- \* Unique Pre-Crushed Tab Design For Easy Install
- \* For Use in Wall, Rafter, Crawlspace Applications, Under Laminate Flooring And Much More