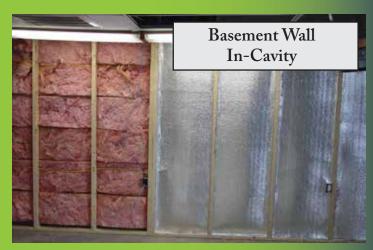

- \* Can Be Used With Mass Insulation
- \* Sound Deadener
- \* Improves Insulation System Performance
- \* Unique Pre-Crushed Tab Design For Easy Install
- \* For Use in Wall, Rafter, Crawlspace Applications, Under Laminate Flooring And Much More